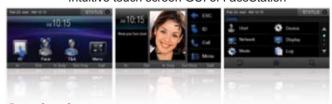

Technology
Allows fast & easy recognition with higher security



**Intuitive Touch Screen GUI** 

4.3" touchscreen LCD with easy-to-use GUI



**Embedded Web Server** 

Preloaded with BioStar Lite embedded web server



**Ultra Performance** 

Covers up to 10,000 users with powerful dual CPU



**Versatile Interfaces** 

 $PoE,\,WiFi,\,TCP/IP,\,RS485/232,\,Wiegand,\,relay$ 



Video Phone

IP based video and audio interface or analog video phone



**Built-in Card Reader** 

13.56MHz Mifare/DesFire

#### Secure I/O

- External Relay unit for secure door control and I/O expansion
- Encrypted communication for enhanced security

\*16MHz 8 bit microprocessor

\*4 digital inputs and 2 relay outputs

\*Dimension:

143 x 82 x 35 mm (W x H x D)



#### Intuitive touch screen GUI of FaceStation



### **Specications**

| CPU               | 1.1 GHz DSP, 667MHz RISC                |
|-------------------|-----------------------------------------|
| Memory            | 4GB ash, 512MB RAM                      |
| LCD               | 4.3 inch WVGA touch screen              |
| Camera            | Face recognition, face log, videophone  |
| RF Card Options   | 13.56MHz Mifare/DesFire                 |
| Template Capacity | 10,000 (1:1), 1,000 (1:N)               |
| Max User          | 10,000                                  |
| Log Capacity      | 1,000,000 / 10,000 image logs           |
| PoE               | Yes                                     |
| Interfaces        | Wireless LAN(optional), TCP/IP, Wiegand |
|                   | 2ch RS485, RS232, 4 x TTL I/O, 2 x Rela |
|