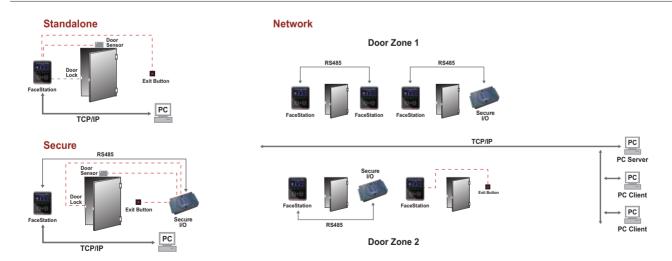

### **System Conguration**

Intelligent Biometric Controls, Inc. 601A Brooklyn Dr, Milford, OH 45150 USA

Tel: 866-400-9292 Fax: 513-239-6328 E-mail: info@fingerprintdoorlocks.com

Homepage: Suprema.FingerprintDoorLocks.com