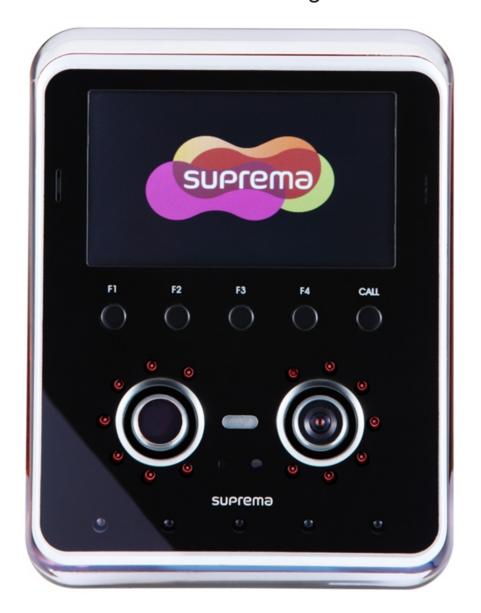

# suprema FaceStation

## **Next Generation Face Recognition Terminal**

#### **Features**

Intelligent Face Recognition Technology
Allows fast & easy recognition with higher security

**Intuitive Touch Screen GUI** 

4.3" touchscreen LCD with easy-to-use GUI

**Embedded Web Server** 

Preloaded with BioStar Lite embedded web server

**Ultra Performance** 

Covers up to 10,000 users with powerful dual CPU

**Versatile Interfaces** 

 $PoE,\,WiFi,\,TCP/IP,\,RS485/232,\,Wiegand,\,relay$ 

Video Phone

IP based video and audio interface or analog video phone

**Built-in Card Reader** 

13.56MHz Mifare/DesFire

#### Secure I/O

- External Relay unit for secure door control and I/O expansion
- Encrypted communication for enhanced security

\*16MHz 8 bit microprocessor

\*4 digital inputs and 2 relay outputs

\*Dimension:

143 x 82 x 35 mm (W x H x D)